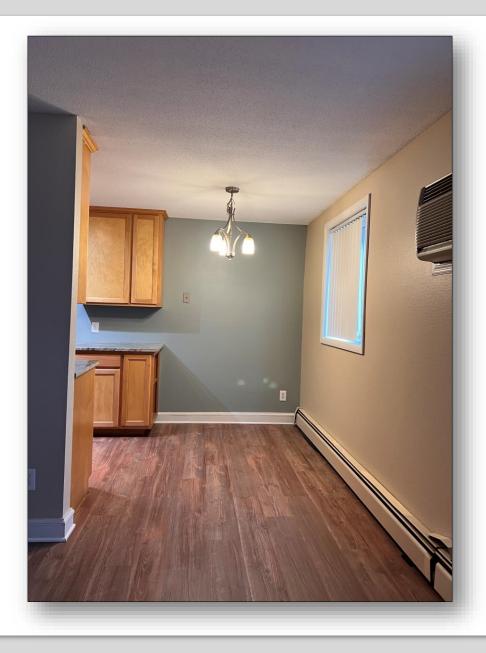

Electricity

Optional:

• Phone, Internet, Cable

One-bedroom apartment with great morning light located just blocks from downtown Stillwater. Includes stainless steel appliances, granite countertops, and new plank flooring. This specific unit also has private access to screen-in porch connected to apartment. Additional property features include limited off-street parking, on-site shared laundry (coin-op) and backyard patio/gazebo.