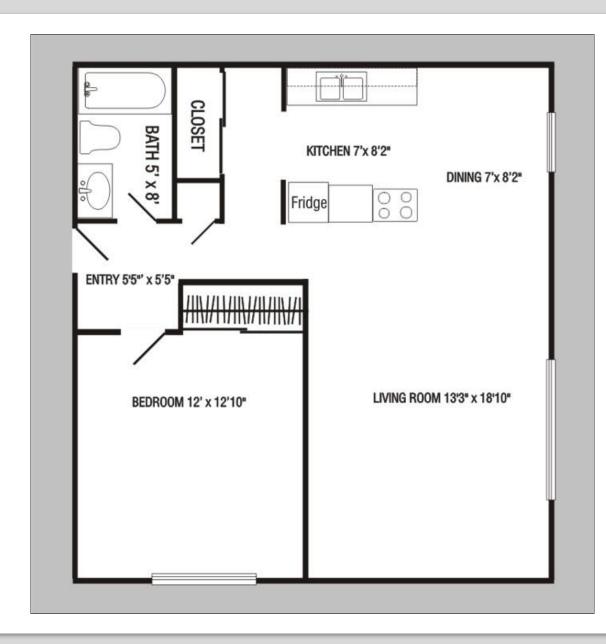

## 207 West Myrtle Street #1

\$1,200/month

Property Owner Pays:

• Water / Sewer

• Trash & Recycling

• Boiler Heat

1-bedroom / 1 bath

Renter / Tenant Pays:

Electricity

Optional:

• Phone, Internet, Cable

One-bedroom apartment with great morning light located just blocks from downtown Stillwater. Includes stainless steel appliances, granite countertops, and new plank flooring. This specific unit also has private access to screen-in porch connected to apartment. Additional property features include limited off-street parking, on-site shared laundry (coin-op) and backyard patio/gazebo.