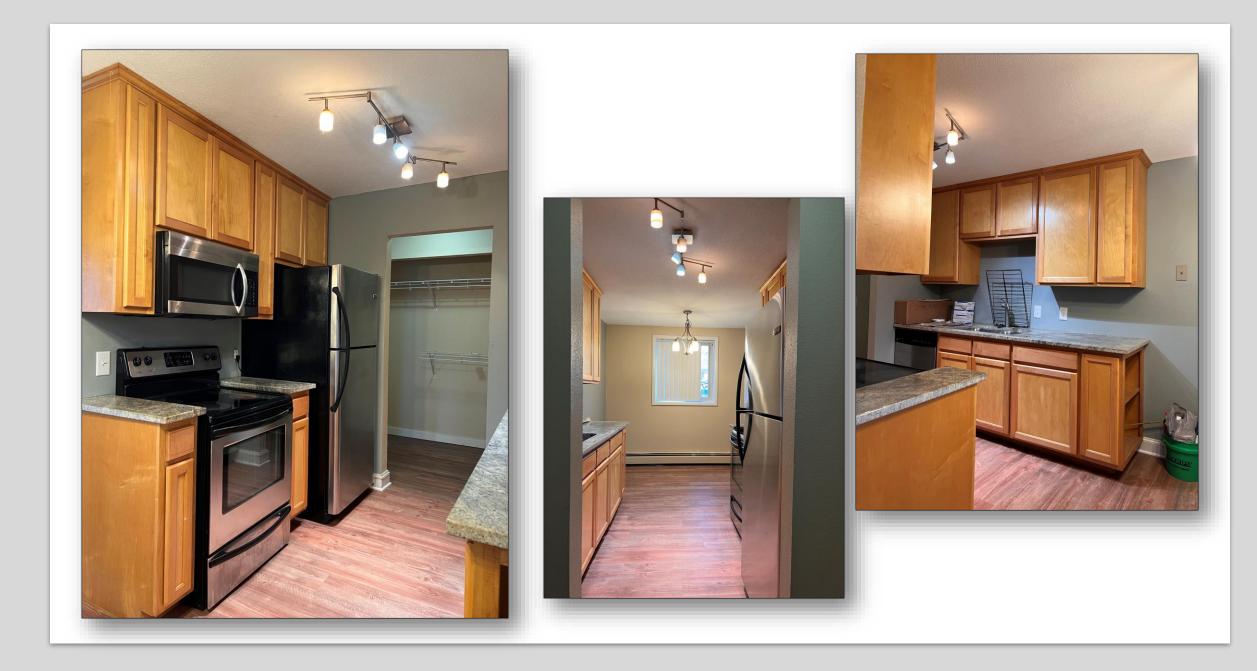

Electricity

Optional:

• Phone, Internet, Cable

One-bedroom apartment with great morning light located just blocks from downtown Stillwater. Includes stainless steel appliances, granite countertops, and new plank flooring. This specific unit also has private access to screen-in porch connected to apartment. Additional property features include limited off-street parking, on-site shared laundry (coin-op) and backyard patio/gazebo.