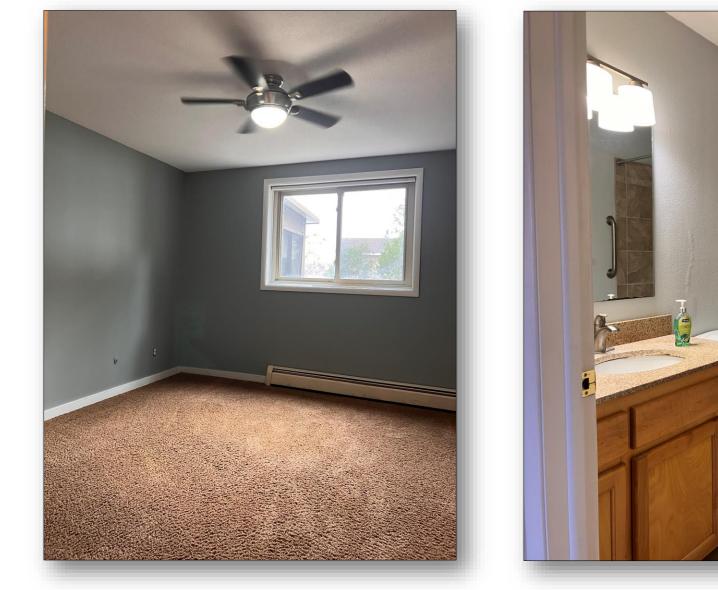

Electricity

Optional:

• Phone, Internet, Cable

One-bedroom apartment with great morning light located just blocks from downtown Stillwater. Includes stainless steel appliances, granite countertops, and new plank flooring. This specific unit also has private access to screen-in porch connected to apartment. Additional property features include limited off-street parking, on-site shared laundry (coin-op) and backyard patio/gazebo.

Property owner pays boiler heat, water, sewer and trash. Tenant is responsible for the electricity. Phone, internet and cable are all tenant's optional choices. Building is smoke free, not animal friendly and not satellite friendly.