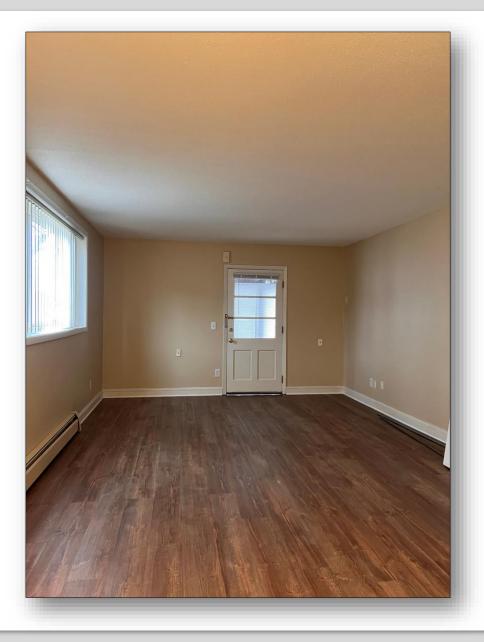

Electricity

Optional:

• Phone, Internet, Cable

One-bedroom apartment with great morning light located just blocks from downtown Stillwater. Includes stainless steel appliances, granite countertops, and new plank flooring. This specific unit also has private access to screen-in porch connected to apartment. Additional property features include limited off-street parking, on-site shared laundry (coin-op) and backyard patio/gazebo.